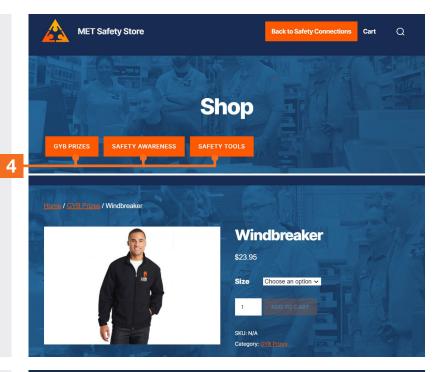

## **MET Store Instructions**

- 4. To browse through the store, you can scroll up and down the page to view all available products or you can click on the orange product category boxes directly under "SHOP" to view the various merchandise categories.
  - When you click on a particular merchandise category, you will only see products associated with that category.
  - By clicking on a specific product, you will be taken to a new page with that product's details and image.
  - If you would like to continue with the order process, skip to Step 7.

- 5. If you would like to search for a specific item, click on the magnifying glass in the top right corner of the page and type in criteria for the product. You can type in the color, item number, or product name. Press enter after you type in your criteria.
- 6. You will then see a list of items based on your search criteria. If you would like to go back, simply press back in your browser.
- 7. After clicking on a specific product, a new page will open that shows a picture and more details about the product. If you would like to magnify the item, you can click on the image. To go back to the previous page, click away from the magnified image. If you want to order the item, select a size if applicable, select your desired quantity, and then press the orange "ADD TO CART" button.
- If you would like to return to the homepage, press the orange and yellow triangle in the top left of the page.
- If you would like to view the category you were just under, you can click the direct links in orange under the orange and yellow triangle.