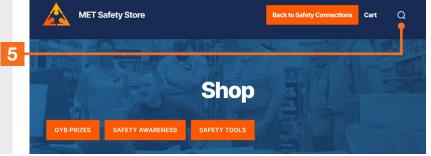

- 5. If you would like to search for a specific item, click on the magnifying glass in the top right corner of the page and type in criteria for the product. You can type in the color, item number, or product name. Press enter after you type in your criteria.
- 6. You will then see a list of items based on your search criteria. If you would like to go back, simply press back in your browser.
- 7. After clicking on a specific product, a new page will open that shows a picture and more details about the product. If you would like to magnify the item, you can click on the image. To go back to the previous page, click away from the magnified image. If you want to order the item, select a size if applicable, select your desired quantity, and then press the orange "ADD TO CART" button.
- If you would like to return to the homepage, press the orange and yellow triangle in the top left of the page.
- If you would like to view the category you were just under, you can click the direct links in orange under the orange and yellow triangle.