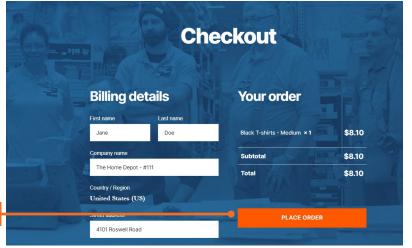

9. When you are ready to checkout, scroll down and click the orange "PROCEED TO CHECKOUT" button. This will take you to a new page where you will need to fill in your billing information. If you have any additional information you would like to add, you can do so at the bottom of the page in the comment section.

**11.** Press the "PLACE ORDER" button to finalize your order.