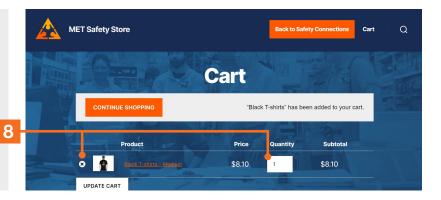

## **MET Store Instructions**

8. If you add an item to your cart, the website will automatically take you to a new page where you can view your cart. On this page, you can review the products, their prices, and the quantities you have selected. If you need to adjust the quantity of a product you can do so by clicking on the quantity box and using the arrows to change the quantity. If you would like to remove a product from your cart, press the white "X" button on the left side of the product.