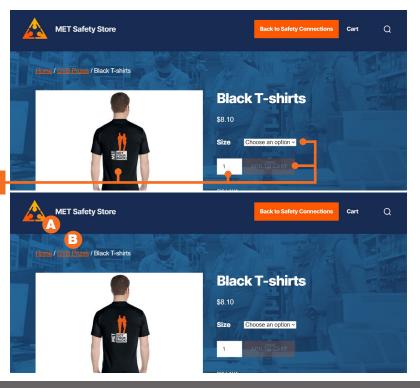

- 5. If you would like to search for a specific item, click on the magnifying glass in the top right corner of the page and type in criteria for the product. You can type in the color, item number, or product name. Press enter after you type in your criteria.
- 6. You will then see a list of items based on your search criteria. If you would like to go back, simply press back in your browser.
- 7. After clicking on a specific product, a new page will open that shows a picture and more details about the product. If you would like to magnify the item, you can click on the image. To go back to the previous page, click away from the magnified image. If you want to order the item, select a size if applicable, select your desired quantity, and then press the orange "ADD TO CART" button.
- If you would like to return to the homepage, press the orange and yellow triangle in the top left of the page.
- If you would like to view the category you were just under, you can click the direct links in orange under the orange and yellow triangle.