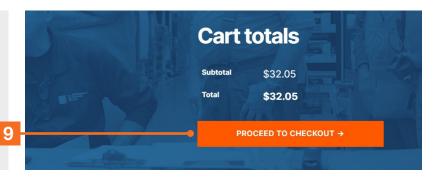

9. When you are ready to checkout, scroll down and click the orange "PROCEED TO CHECKOUT" button. This will take you to a new page where you will need to fill in your billing information. If you have any additional information you would like to add, you can do so at the bottom of the page in the comment section.