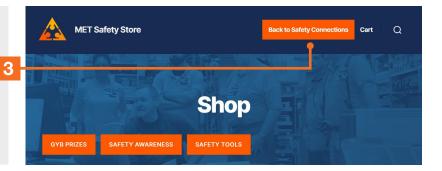

Click on the link to view the products listed in the MET Safety Store.

3. If you wish to return to Safety Connections, press the orange "Back to Safety Connections" button in the top right corner next to the cart and search buttons.