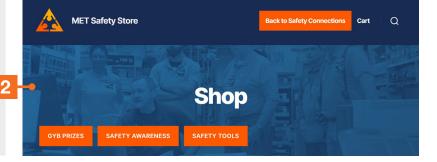

Click on the link to view the products listed in the MET Safety Store.

3. If you wish to return to Safety Connections, press the orange "Back to Safety Connections" button in the top right corner next to the cart and search buttons.

## **MET Store Instructions**

- 4. To browse through the store, you can scroll up and down the page to view all available products or you can click on the orange product category boxes directly under "SHOP" to view the various merchandise categories.
  - When you click on a particular merchandise category, you will only see products associated with that category.
  - By clicking on a specific product, you will be taken to a new page with that product's details and image.
  - If you would like to continue with the order process, skip to Step 7.